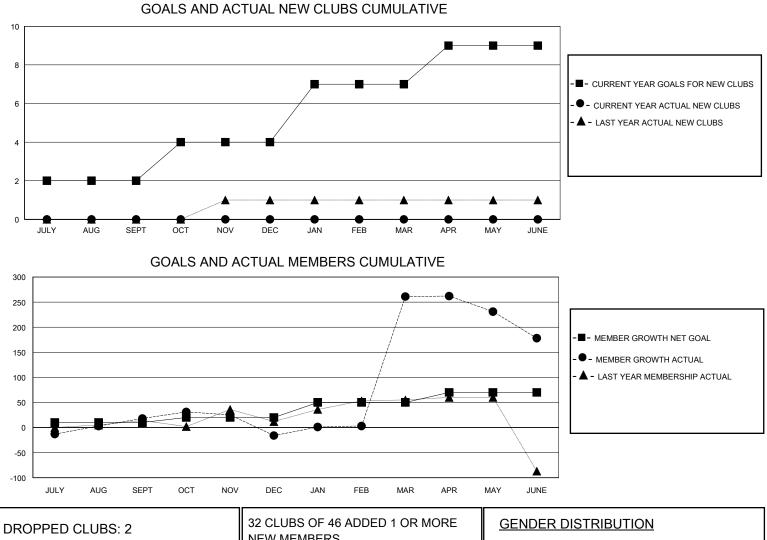

## District 301D2

Results as of: 6/30/2020

| GMT:          |               | GMT CA      |               |                       |                         |                         |                                                    |  |
|---------------|---------------|-------------|---------------|-----------------------|-------------------------|-------------------------|----------------------------------------------------|--|
|               | Club          | s           |               | Members               |                         |                         |                                                    |  |
|               | RESULTS FOR   | R 2019-2020 |               | RESULTS FOR 2019-2020 |                         |                         |                                                    |  |
| QUARTER       | NEW CLUB GOAL | NEW CLUBS   | DROPPED CLUBS | QUARTER MEM           | MBER GROWTH NET<br>GOAL | MEMBER GROWTH<br>ACTUAL | DROPPED<br>MEMBERS ACTUAL<br>(including transfers) |  |
| JULY/AUG/SEPT | 2             | 0           | 0             | JULY/AUG/SEPT         | 10                      | 69                      | 48                                                 |  |
| OCT/NOV/DEC   | 2             | 0           | 2             | OCT/NOV/DEC           | 10                      | 34                      | 68                                                 |  |
| JAN/FEB/MAR   | 3             | 0           | 0             | JAN/FEB/MAR           | 30                      | 340                     | 17                                                 |  |
| APR/MAY/JUNE  | 2             | 0           | 0             | APR/MAY/JUNE          | 20                      | 17                      | 97                                                 |  |

| DROPPED CLUBS: 2 |              | 32 CLUBS OF 46 ADDED 1 OR MORE | GENDER DISTRIBUTION                                             |              |     |
|------------------|--------------|--------------------------------|-----------------------------------------------------------------|--------------|-----|
|                  |              | NEW MEMBERS                    | MALE                                                            | 729 (44.70%) |     |
|                  |              |                                | FEMALE                                                          | 902 (55.30%) |     |
| DROPPED MEMBERS  |              |                                |                                                                 |              |     |
| DECEASED         | 6            | CLICK HERE FOR CUMULATIVE      | TOTAL FAMILY UNIT MEMBERS<br>FAMILY MEMBERS PAYING HALF<br>DUES |              | 538 |
| CLUB CANCELLED   | 23           | MEMBERSHIP DATA                |                                                                 |              |     |
| OTHER            | 201          |                                |                                                                 |              | 339 |
| TOTAL            | 230          |                                |                                                                 |              |     |
|                  | <b>. .</b> . |                                | <b></b>                                                         |              |     |